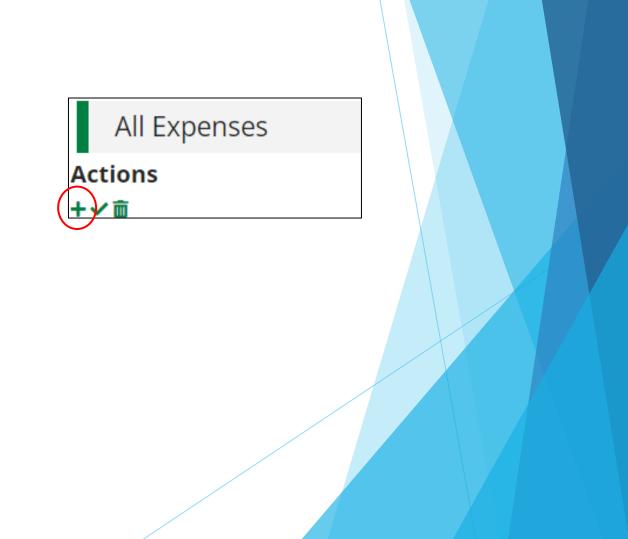

#### **Financial Quarterly Report**

Creating Expenses for the Quarter

- Click Run
- This will show each expense that has been entered to date
- Click the +Icon