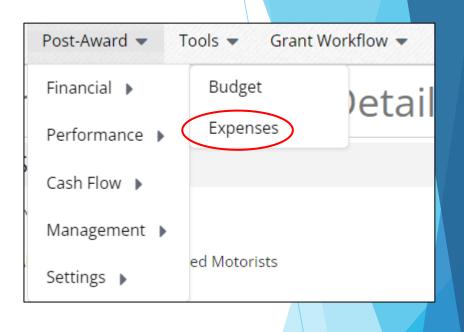

#### **Financial Quarterly Report**

- Accessing your Expenses
- 1. Go to Grant Management > Grants
- 2. Click your VCVA/DV Grant
- 3. Click on Post Award > Financial > Expenses