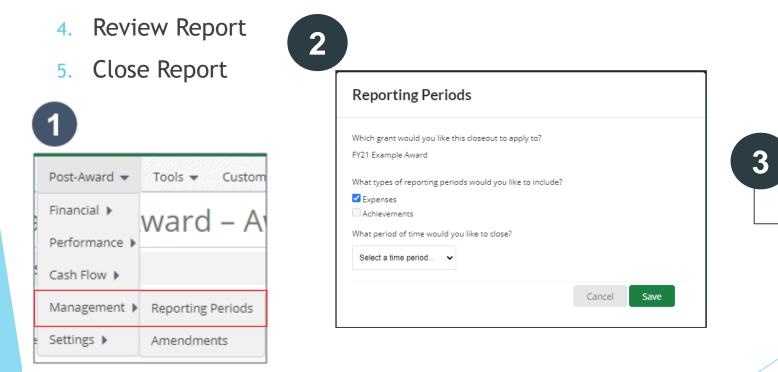

## **Closing Out Reporting Period**

- 1. Post-Award>Management>Reporting Periods
- 2. Click + icon located in the upper right-hand corner
- 3. Select Achievements, Expenses and Reporting Time Period

Cancel